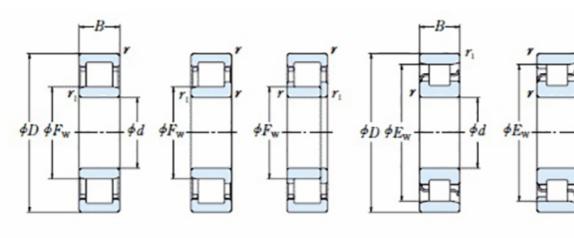

## **Basic dimensions**

| Inner diameter [d] | 130.00 | mm |
|--------------------|--------|----|
| Width [B]          | 40.00  | mm |
| Outer diameter [D] | 230.00 | mm |